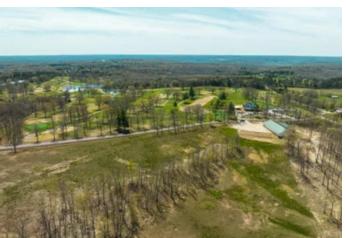

### **PROPERTY DESCRIPTION**

This stunning 77 acre tract of land located in Crawford County, MO boasts multiple building sites and has the potential for a beautiful lak be constructed. The property also includes approximately 30 acres of timber, providing ample opportunity for outdoor exploration and adventure. The property is ideal for those seeking a weekend getaway or a serene escape from the hustle and bustle of daily life. The presence of a huge outbuilding with electric makes it easy to accommodate guests or store equipment. Additionally, there is a driving rar that could be reopened, perfect for those who enjoy practicing their golf swing. The property's proximity to the Meramec, Huzzah, and Courtois Rivers provides easy access to excellent fishing, floating, and camping fun. Outdoor enthusiasts will find themselves in paradise, with numerous opportunities for hiking, biking, and other outdoor recreational activities. For those who enjoy water sports, the property super close to Meramec River access, making it easy to enjoy a day out on the water. Overall, this tract of land is a fantastic investment opportunity for those seeking a beautiful and peaceful retreat in a prime location.