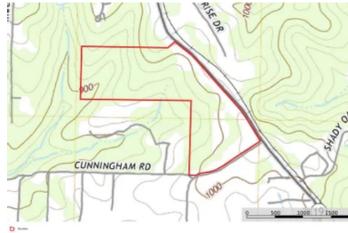

Cuba Lakes Landing 214 Highway O Cuba, MO 65453 \$624,900 77.800± Acres Crawford County









### **SUMMARY**

**Address** 

214 Highway O

City, State Zip

Cuba, MO 65453

County

Crawford County

Type

Recreational Land, Hunting Land, Commercial, Business Opportunity

Latitude / Longitude

38.0443 / -91.3951

Acreage

77.800

Price

\$624,900

**Property Website** 

https://livingthedreamland.com/property/cuba-lakes-landing-crawford-missouri/39279/









### **PROPERTY DESCRIPTION**

This stunning 77 acre tract of land located in Crawford County, MO boasts multiple building sites and has the potential for a beautiful lak be constructed. The property also includes approximately 30 acres of timber, providing ample opportunity for outdoor exploration and adventure. The property is ideal for those seeking a weekend getaway or a serene escape from the hustle and bustle of daily