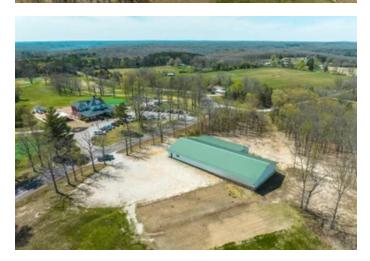

### **PROPERTY DESCRIPTION**

This stunning 77 acre tract of land located in Crawford County, MO boasts multiple building sites and has the potential for a beautiful lak be constructed. The property also includes approximately 30 acres of timber, providing ample opportunity for outdoor exploration and adventure. The property is ideal for those seeking a weekend getaway or a serene escape from the hustle and bustle of daily life. The presence of a huge outbuilding with electric makes it easy to accommodate guests or store equipment. Additionally, there is a driving rar that could be reopened, perfect for those who enjoy practicing their golf swing. The property's proximity to the Meramec, Huzzah, and Courtois Rivers provides easy access to excellent fishing, floating, and camping fun. Outdoor enthusiasts will find themselves in paradise, with numerous opportunities for hiking, biking, and other outdoor recreational activities. For those who enjoy water sports, the property super close to Meramec River access, making it easy to enjoy a day out on the water. Overall, this tract of land is a fantastic investment opportunity for those seeking a beautiful and peaceful retreat in a prime location.