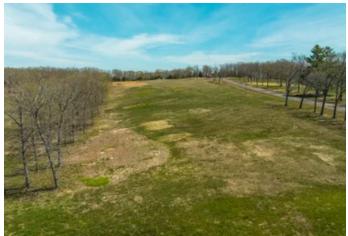

### **PROPERTY DESCRIPTION**

This stunning 77 acre tract of land located in Crawford County, MO boasts multiple building sites and has the potential for a beautiful lak be constructed. The property also includes approximately 30 acres of timber, providing ample opportunity for outdoor exploration and adventure. The property is ideal for those seeking a weekend getaway or a serene escape from the hustle and bustle of daily life. The presence of a huge outbuilding with electric makes it easy to accommodate guests or store equipment. Additionally, there is a driving rar that could be reopened, perfect for those who enjoy practicing their golf swing. The property's proximity to the Meramec, Huzzah, and Courtois Rivers provides easy access to excellent fishing, floating, and camping fun. Outdoor enthusiasts will find themselves in paradise, with numerous opportunities for hiking, biking, and other outdoor recreational activities. For those who enjoy water sports, the property super close to Meramec River access, making it easy to enjoy a day out on the water. Overall, this tract of land is a fantastic investment opportunity for those seeking a beautiful and peaceful retreat in a prime location.