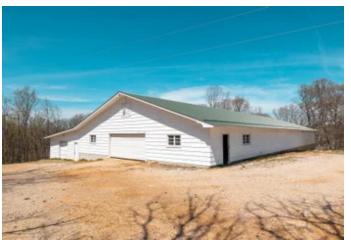

### **PROPERTY DESCRIPTION**

This stunning 77 acre tract of land located in Crawford County, MO boasts multiple building sites and has the potential for a beautiful lak be constructed. The property also includes approximately 30 acres of timber, providing ample opportunity for outdoor exploration and adventure. The property is ideal for those seeking a weekend getaway or a serene escape from the hustle and bustle of daily life. The presence of a huge outbuilding with electric makes it easy to accommodate guests or store equipment. Additionally, there is a driving rar that could be reopened, perfect for those who enjoy practicing their golf swing. The property's proximity to the Meramec, Huzzah, and Courtois Rivers provides easy access to excellent fishing, floating, and camping fun. Outdoor enthusiasts will find themselves in paradise, with numerous opportunities for hiking, biking, and other outdoor recreational activities. For those who enjoy water sports, the property super close to Meramec River access, making it easy to enjoy a day out on the water. Overall, this tract of land is a fantastic investment opportunity for those seeking a beautiful and peaceful retreat in a prime location.