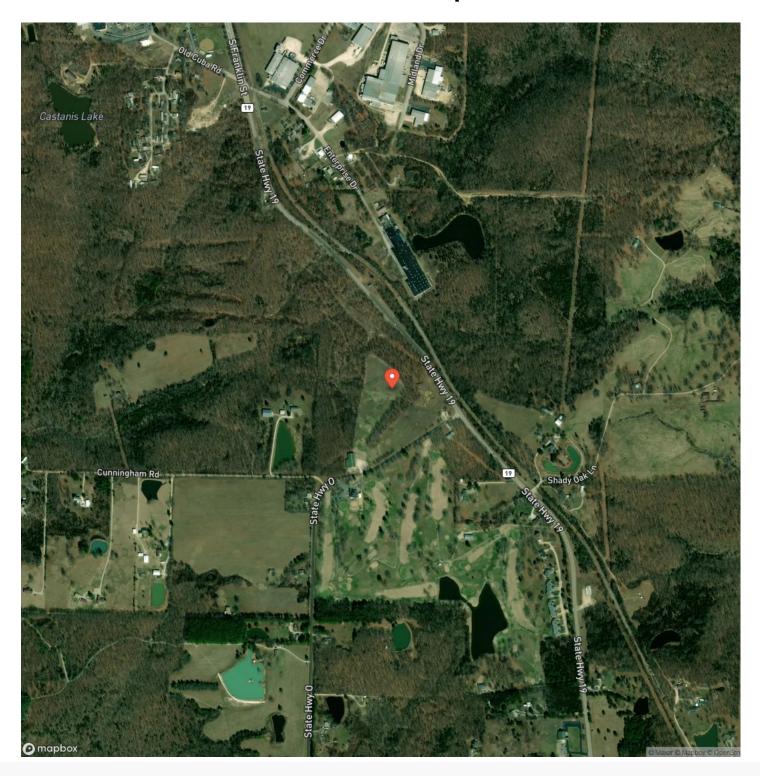

to accommodate guests or store equipment. Additionally, there is a driving rar that could be reopened, perfect for those who enjoy practicing their golf swing. The property's proximity to the Meramec, Huzzah, and Courtois Rivers provides easy access to excellent fishing, floating, and camping fun. Outdoor enthusiasts will find themselves in paradise, with numerous opportunities for hiking, biking, and other outdoor recreational activities. For those who enjoy water sports, the property super close to Meramec River access, making it easy to enjoy a day out on the water. Overall, this tract of land is a fantastic investment opportunity for those seeking a beautiful and peaceful retreat in a prime location.

















# **Locator Map**





## **Locator Map**





# **Satellite Map**





# LISTING REPRESENTATIVE For more information contact:



Representative

D.W. Hindman

Mobile

(314) 486-3500

Office

(855) 289-3478

Email

dwlivingthedream@gmail.com

**Address** 

515 S Franklin

City / State / Zip

Cuba, MO 63005

| NOTES |  |  |
|-------|--|--|
|       |  |  |
|       |  |  |
|       |  |  |
|       |  |  |
|       |  |  |
|       |  |  |
|       |  |  |
|       |  |  |
|       |  |  |
|       |  |  |
|       |  |  |
| _     |  |  |
|       |  |  |
|       |  |  |



| <u>NOTES</u> |  |
|--------------|--|
|              |  |
|              |  |
|              |  |
|              |  |
|              |  |
|              |  |
|              |  |
|              |  |
|              |  |
|              |  |
|              |  |
|              |  |
|              |  |