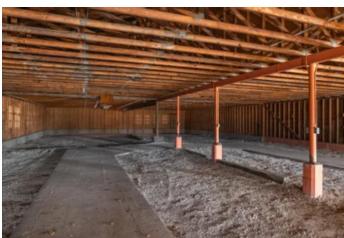

### **PROPERTY DESCRIPTION**

This stunning 77 acre tract of land located in Crawford County, MO boasts multiple building sites and has the potential for a beautiful lak be constructed. The property also includes approximately 30 acres of timber, providing ample opportunity for outdoor exploration and adventure. The property is ideal for those seeking a weekend getaway or a serene escape from the hustle and bustle of daily life. The presence of a huge outbuilding with electric makes it easy to accommodate guests or store equipment. Additionally, there is a driving rar that could be reopened, perfect for those who enjoy practicing their golf swing. The property's proximity to the Meramec, Huzzah, and Courtois Rivers provides easy access to excellent fishing, floating, and camping fun. Outdoor enthusiasts will find themselves in paradise, with numerous opportunities for hiking, biking, and other outdoor recreational activities. For those who enjoy water sports, the property super close to Meramec River access, making it easy to enjoy a day out on the water. Overall, this tract of land is a fantastic investment opportunity for those seeking a beautiful and peaceful retreat in a prime location.