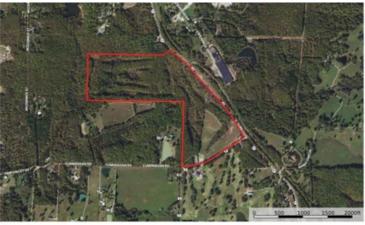

Cuba Lakes Landing 214 Highway O Cuba, MO 65453 \$624,900 77.800± Acres Crawford County









### **SUMMARY**

**Address** 

214 Highway O

City, State Zip

Cuba, MO 65453

County

Crawford County

Type

Recreational Land, Hunting Land, Commercial, Business Opportunity

Latitude / Longitude

38.0443 / -91.3951

Acreage

77.800

Price

\$624,900

**Property Website** 

https://livingthedreamland.com/property/cuba-lakes-landing-crawford-missouri/39279/









### **PROPERTY DESCRIPTION**

This stunning 77 acre tract of land located in Crawford County, MO boasts multiple building sites and has the potential for a beautiful lak be constructed. The property also includes approximately 30 acres of timber, providing ample opportunity for outdoor exploration and adventure. The property is ideal for those seeking a weekend getaway or a serene escape from the hustle and bustle of dai