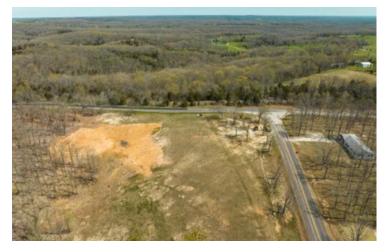

### **PROPERTY DESCRIPTION**

This stunning 77 acre tract of land located in Crawford County, MO boasts multiple building sites and has the potential for a beautiful lak be constructed. The property also includes approximately 30 acres of timber, providing ample opportunity for outdoor exploration and adventure. The property is ideal for those seeking a weekend getaway or a serene escape from the hustle and bustle of daily life. The presence of a huge outbuilding with electric makes it easy to accommodate guests or store equipment. Additionally, there is a driving rar that could be reopened, perfect for those who enjoy practicing their golf swing. The property's proximity to the Meramec, Huzzah, and Courtois Rivers provides easy access to excellent fishing, floating, and camping fun. Outdoor enthusiasts will find themselves in paradise, with numerous opportunities for hiking, biking, and other outdoor recreational activities. For those who enjoy water sports, the property super close to Meramec River access, making it easy to enjoy a day out on the water. Overall, this tract of land is a fantastic investment opportunity for those seeking a beautiful and peaceful retreat in a prime location.