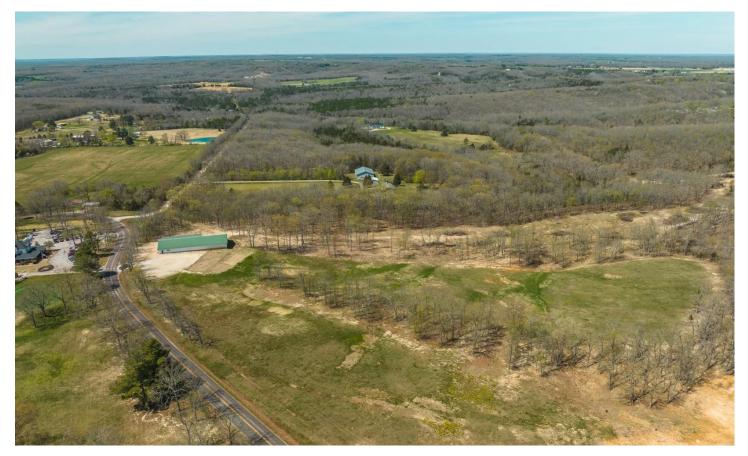

### **PROPERTY DESCRIPTION**

This stunning 77 acre tract of land located in Crawford County, MO boasts multiple building sites and has the potential for a beautiful lak be constructed. The property also includes approximately 30 acres of timber, providing ample opportunity for outdoor exploration and adventure. The property is ideal for those seeking a weekend getaway or a serene escape from the hustle and bustle of daily life. The presence of a huge outbuilding with electric makes it easy to accommodate guests or store equipment. Additionally, there is a driving rar that could be reopened, perfect for those who enjoy practicing their golf swing. The property's proximity to the Meramec, Huzzah, and Courtois Rivers provides easy access to excellent fishing, floating, and camping fun. Outdoor enthusiasts will find themselves in paradise, with numerous opportunities for hiking, biking, and other outdoor recreational activities. For those who enjoy water sports, the property super close to Meramec River access, making it easy to enjoy a day out on the water. Overall, this tract of land is a fantastic investment opportunity for those seeking a beautiful and peaceful retreat in a prime location.