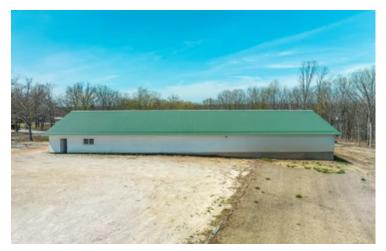

### **PROPERTY DESCRIPTION**

This stunning 77 acre tract of land located in Crawford County, MO boasts multiple building sites and has the potential for a beautiful lak be constructed. The property also includes approximately 30 acres of timber, providing ample opportunity for outdoor exploration and adventure. The property is ideal for those seeking a weekend getaway or a serene escape from the hustle and bustle of daily life. The presence of a huge outbuilding with electric makes it easy to accommodate guests or store equipment. Additionally, there is a driving rar that could be reopened, perfect for those who enjoy practicing their golf swing. The property's proximity to the Meramec, Huzzah, and Courtois Rivers provides easy access to excellent fishing, floating, and camping fun. Outdoor enthusiasts will find themselves in paradise, with numerous opportunities for hiking, biking, and other outdoor recreational activities. For those who enjoy water sports, the property super close to Meramec River access, making it easy to enjoy a day out on the water. Overall, this tract of land is a fantastic investment opportunity for those seeking a beautiful and peaceful retreat in a prime location.