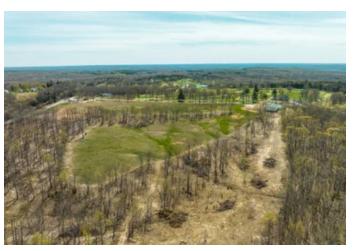

### **PROPERTY DESCRIPTION**

This stunning 77 acre tract of land located in Crawford County, MO boasts multiple building sites and has the potential for a beautiful lak be constructed. The property also includes approximately 30 acres of timber, providing ample opportunity for outdoor exploration and adventure. The property is ideal for those seeking a weekend getaway or a serene escape from the hustle and bustle of daily life. The presence of a huge outbuilding with electric makes it easy to accommodate guests or store equipment. Additionally, there is a driving rar that could be reopened, perfect for those who enjoy practicing their golf swing. The property's proximity to the Meramec, Huzzah, and Courtois Rivers provides easy access to excellent fishing, floating, and camping fun. Outdoor enthusiasts will find themselves in paradise, with numerous opportunities for hiking, biking, and other outdoor recreational activities. For those who enjoy water sports, the property super close to Meramec River access, making it easy to enjoy a day out on the water. Overall, this tract of land is a fantastic investment opportunity for those seeking a beautiful and peaceful retreat in a prime location.