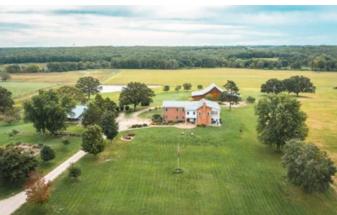

Brush Creek Farm 2565 Melody Land Cuba, MO 65453 \$1,400,000 114± Acres Crawford County

### **PROPERTY DESCRIPTION**

Brush Creek Farm is an absolute gorgeous property. The home sits up on a hill overlooking the fertile pastureland below & the fertile farm ground that is double cropped with beans & wheat. Brush Creek runs through the property & there are plenty of fish to be caught! In addition, the home was remodeled & is in excellent condition. This is a turn-key home! It was built in 1875 & completely remodeled by the current owner. The 2 story brick home has apprx 2880 sqft 4 bedrooms & 6 bathrooms. There is another kitchen upstairs in a game room that is great for entertaining. Also on the property is a metal pole barn for equipment and tractor storage and a huge wooden barn that has been restored to its highest potential. It could be used for hay, animals and additional storage. There are a ton of deer and turkey that live on and around this property. This property has it all, water, farmland, pasture, a beautiful home, timber and tons of wildlife! Come take a look before it's too late!