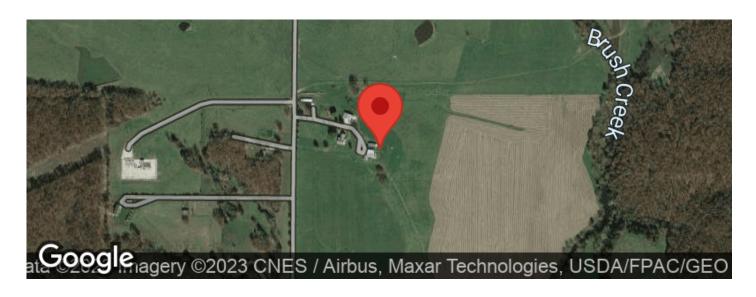

to be caught! In addition, the home was remodeled & is in excellent condition. This is a turn-key home! It was built in 1875 & completely remodeled by the current owner. The 2 story brick home has apprx 2880 sqft 4 bedrooms & 6 bathrooms. There is another kitchen upstairs in a game room that is great for entertaining. Also on the property is a metal pole barn for equipment and tractor storage and a huge wooden barn that has been restored to its highest potential. It could be used for hay, animals and additional storage. There are a ton of deer and turkey that live on and around this property. This property has it all, water, farmland, pasture, a beautiful home, timber and tons of wildlife! Come take a look before it's too late!

















# **Locator Maps**







# **Aerial Maps**







### LISTING REPRESENTATIVE

For more information contact:



Representative

Hunter Hindman

Mobile

(636) 373-1509

**Email** 

hunterh09@yahoo.com

Address

100 Chesterfield Parkway

City / State / Zip

Chesterfield, MO 63005

| <u>NOTES</u> |  |  |  |
|--------------|--|--|--|
|              |  |  |  |
|              |  |  |  |
|              |  |  |  |
|              |  |  |  |
|              |  |  |  |
|              |  |  |  |



| <u>NOTES</u> |  |  |
|--------------|--|--|
|              |  |  |
|              |  |  |
|              |  |  |
|              |  |  |
|              |  |  |
|              |  |  |
|              |  |  |
|              |  |  |
|              |  |  |
|              |  |  |
|              |  |  |
|              |  |  |
|              |  |  |
|