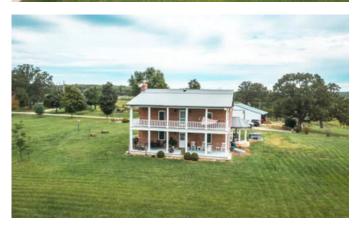

### **PROPERTY DESCRIPTION**

Brush Creek Farm is an absolute gorgeous property. The home sits up on a hill overlooking the fertile pastureland below & the fertile farm ground that is double cropped with beans & wheat. Brush Creek runs through the property & there are plenty of fish to be caught! In addition, the home was remodeled & is in excellent condition. This is a turn-key home! It was built in 1875 & completely remodeled by the current owner. The 2 story brick home has apprx 2880 sqft 4 bedrooms & 6 bathrooms. There is another kitchen upstairs in a game room that is great for entertaining. Also on the property is a metal pole barn for equipment and tractor storage and a huge wooden barn that has been restored to its highest potential. It could be used for hay, animals and additional storage. There are a ton of deer and turkey that live on and around this property. This property has it all, water, farmland, pasture, a beautiful home, timber and tons of wildlife! Come take a look before it's too late!