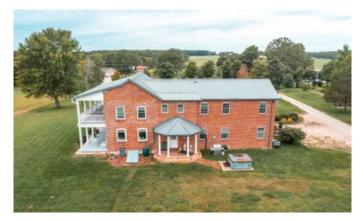

### **PROPERTY DESCRIPTION**

Brush Creek Farm is an absolute gorgeous property. The home sits up on a hill overlooking the fertile pastureland below & the fertile farm ground that is double cropped with beans & wheat. Brush Creek runs through the property & there are plenty of fish to be caught! In addition, the home was remodeled & is in excellent condition. This is a turn-key home! It was built in 1875 & completely remodeled by the current owner. The 2 story brick home has apprx 2880 sqft 4 bedrooms & 6 bathrooms. There is another kitchen upstairs in a game room that is great for entertaining. Also on the property is a metal pole barn for equipment and tractor storage and a huge wooden barn that has been restored to its highest potential. It could be used for hay, animals and additional storage. There are a ton of deer and turkey that live on and around this property. This property has it all, water, farmland, pasture, a beautiful home, timber and tons of wildlife! Come take a look before it's too late!