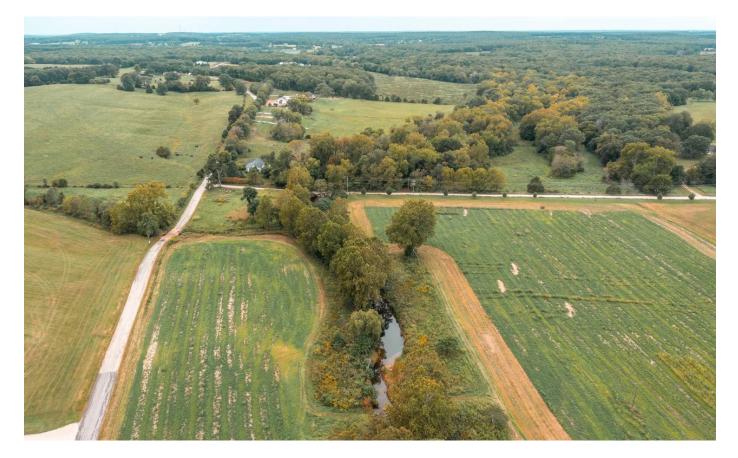

Brush Creek Farm 2565 Melody Land Cuba, MO 65453 \$1,400,000 114± Acres Crawford County









### **SUMMARY**

**Address** 

2565 Melody Land

City, State Zip

Cuba, MO 65453

County

**Crawford County** 

Type

Farms, Hunting Land, Recreational Land

Latitude / Longitude

38.070100 / -91.447900

**Bedrooms / Bathrooms** 

4/5

Acreage

114

**Price** 

\$1,400,000

#### **Property Website**

https://livingthedreamland.com/property/brush-creek-farm-crawford-missouri/33338/









### **PROPERTY DESCRIPTION**

Brush Creek Farm is an absolute gorgeous property. The home sits up on a hill overlooking the fertile pastureland below & the fertile farm ground that is double cropped with beans & wheat. Brush Creek runs through the property & there are plenty of fish to be caught! In addition, the home was remodeled & is in excellent condition. This is a turn-key home! It was buil