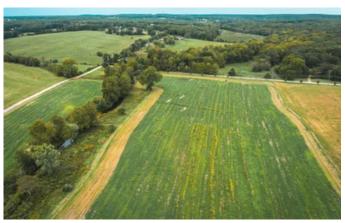

Brush Creek Farm 2565 Melody Land Cuba, MO 65453 \$1,400,000 114± Acres Crawford County









### **SUMMARY**

**Address** 

2565 Melody Land

City, State Zip

Cuba, MO 65453

County

**Crawford County** 

Type

Farms, Hunting Land, Recreational Land

Latitude / Longitude

38.070100 / -91.447900

**Bedrooms / Bathrooms** 

4/5

Acreage

114

**Price** 

\$1,400,000

#### **Property Website**

https://livingthedreamland.com/property/brush-creek-farm-crawford-missouri/33338/









### **PROPERTY DESCRIPTION**

Brush Creek Farm is an absolute gorgeous property. The home sits up on a hill overlooking the fertile pastureland below & the fertile farm ground that is double cropped with beans & wheat. Brush Creek runs through the property & there are plenty of fish to be caught! In addition, the home was remodeled & is in excellent condition. This is a turn-key home! It was built in 1875 & completely remodeled by the current owner. The 2 story brick home has apprx 2880 sqft 4 bedrooms & 6 bathrooms. There is another kitchen upstairs in a game room that is great for entertaining. Also on the property is a metal pole barn for equipment and tractor storage and a huge wooden barn that has been restored to its highest potential. It could be used for hay, animals and ad