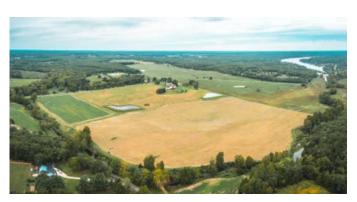

Brush Creek Farm 2565 Melody Land Cuba, MO 65453 \$1,400,000 114± Acres Crawford County









### **SUMMARY**

**Address** 

2565 Melody Land

City, State Zip

Cuba, MO 65453

County

**Crawford County** 

Type

Farms, Hunting Land, Recreational Land

Latitude / Longitude

38.070100 / -91.447900

**Bedrooms / Bathrooms** 

4/5

Acreage

114

**Price** 

\$1,400,000

#### **Property Website**

https://livingthedreamland.com/property/brush-creek-farm-crawford-missouri/33338/









### **PROPERTY DESCRIPTION**

Brush Creek Farm is an absolute gorgeous property. The home sits up on a hill overlooking the fertile pastureland below & the fertile farm ground that is double cropped with beans & wheat. Brush Creek runs through the property & there are plenty of fish to be caught! In addition, the home was remodeled & is in excellent condition. This is a turn-key home! It was built in