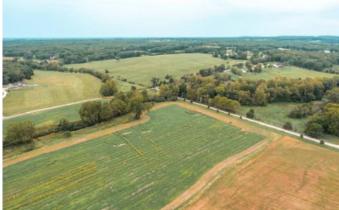

Brush Creek Farm 2565 Melody Land Cuba, MO 65453 \$1,400,000 114± Acres Crawford County









### **SUMMARY**

**Address** 

2565 Melody Land

City, State Zip

Cuba, MO 65453

County

**Crawford County** 

Type

Farms, Hunting Land, Recreational Land

Latitude / Longitude

38.070100 / -91.447900

**Bedrooms / Bathrooms** 

4/5

Acreage

114

**Price** 

\$1,400,000

#### **Property Website**

https://livingthedreamland.com/property/brush-creek-farm-crawford-missouri/33338/









### **PROPERTY DESCRIPTION**

Brush Creek Farm is an absolute gorgeous property. The home sits up on a hill overlooking the fertile pastureland below & the fertile farm ground that is double cropped with beans & wheat. Brush Creek runs through the property & there are plenty of fish to be caught! In addition, the home was remodeled & is in excellent condition. This is a turn-key home! It was built