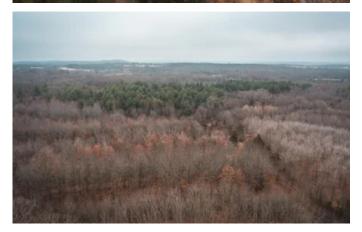

### **PROPERTY DESCRIPTION**

The property has I-44 frontage making it the perfect opportunity for a new business. It would also be perfect for someone that needs easy access. The property also has frontage on Butler Pond Rd. The property is also perfect for the businessman/outdoor enthusiast. There's deer, turkey, squirrels, rabbits, & even quail have been seen on the property. Most of the timber is younger making a sanctuary for wildlife. This property is also located within an hour of St. Louis. The property can be bought as a whole or offered in 3 tracts. See map.