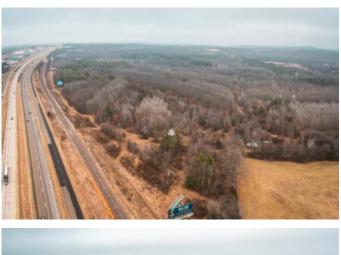

### **PROPERTY DESCRIPTION**

The property has I-44 frontage making it the perfect opportunity for a new business. It would also be perfect for someone that needs easy access. The property also has frontage on Butler Pond Rd. The property is also perfect for the businessman/outdoor enthusiast. There's deer, turkey, squirrels, rabbits, & even quail have been seen on the property. Most of the timber is younger making a sanctuary for wildlife. This property is also located within an hour of St. Louis. The property can be bought as a whole or offered in 3 tracts. See map.

# **Aerial Maps**