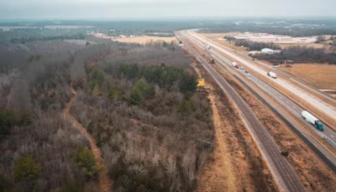

### **PROPERTY DESCRIPTION**

The property has I-44 frontage making it the perfect opportunity for a new business. It would also be perfect for someone that needs easy access. The property also has frontage on Butler Pond Rd. The property is also perfect for the businessman/outdoor enthusiast. There's deer, turkey, squirrels, rabbits, & even quail have been seen on the property. Most of the timber is younger making a sanctuary for wildlife. This property is also located within an hour of St. Louis. The property can be bought as a whole or offered in 3 tracts. See map.

# **Aerial Maps**