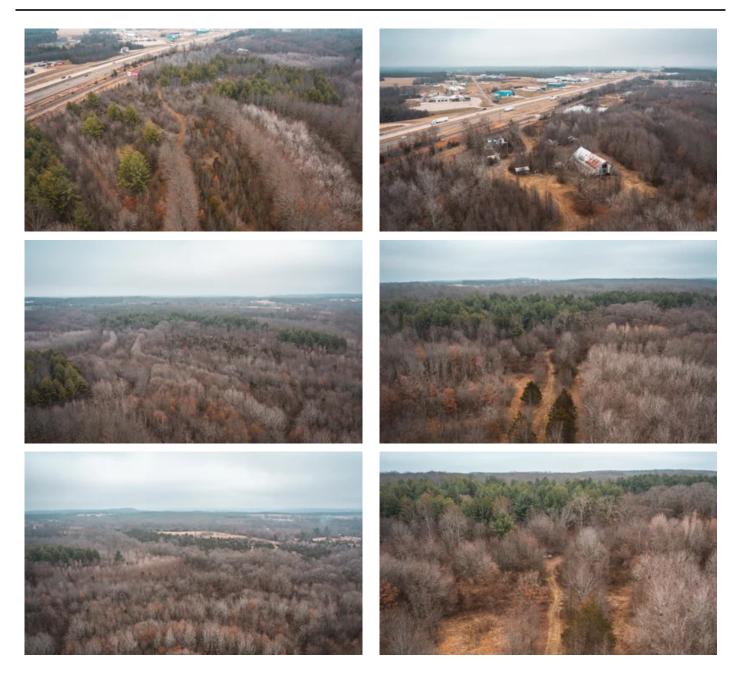

### **PROPERTY DESCRIPTION**

The property has I-44 frontage making it the perfect opportunity for a new business. It would also be perfect for someone that needs easy access. The property also has frontage on Butler Pond Rd. The property is also perfect for the businessman/outdoor enthusiast. There's deer, turkey, squirrels, rabbits, & even quail have been seen on the property. Most of the timber is younger making a sanctuary for wildlife. This property is also located within an hour of St. Louis. The property can be bought as a whole or offered in 3 tracts. See map.

# **Aerial Maps**