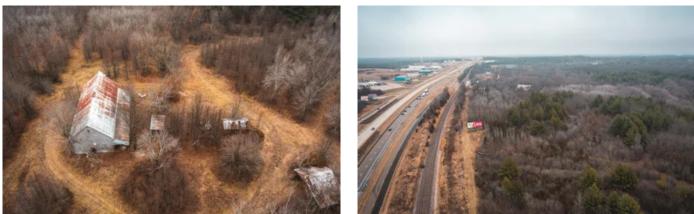

### **PROPERTY DESCRIPTION**

The property has I-44 frontage making it the perfect opportunity for a new business. It would also be perfect for someone that needs easy access. The property also has frontage on Butler Pond Rd. The property is also perfect for the businessman/outdoor enthusiast. There's deer, turkey, squirrels, rabbits, & even quail have been seen on the property. Most of the timber is younger making a sanctuary for wildlife. This property is also located within an hour of St. Louis. The property can be bought as a whole or offered in 3 tracts. See map.

# **Aerial Maps**