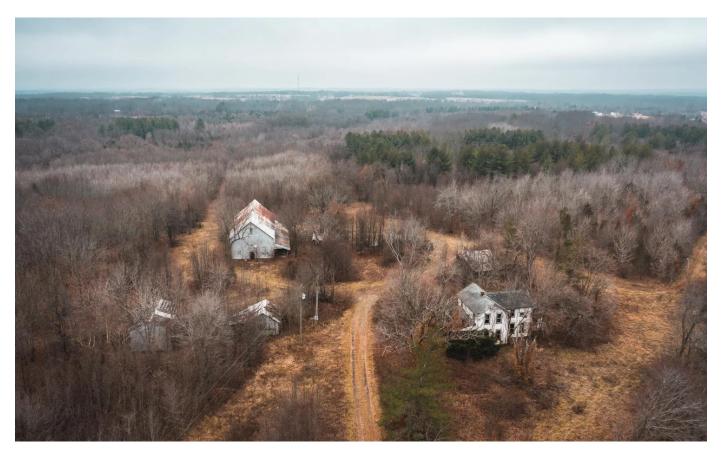

### **PROPERTY DESCRIPTION**

The property has I-44 frontage making it the perfect opportunity for a new business. It would also be perfect for someone that needs easy access. The property also has frontage on Butler Pond Rd. The property is also perfect for the businessman/outdoor enthusiast. There's deer, turkey, squirrels, rabbits, & even quail have been seen on the property. Most of the timber is younger making a sanctuary for wildlife. This property is also located within an hour of St. Louis. The property can be bought as a whole or offered in 3 tracts. See map.

#### Butler Pond 65 Bourbon, MO / Crawford County

#### **MORE INFO ONLINE:**