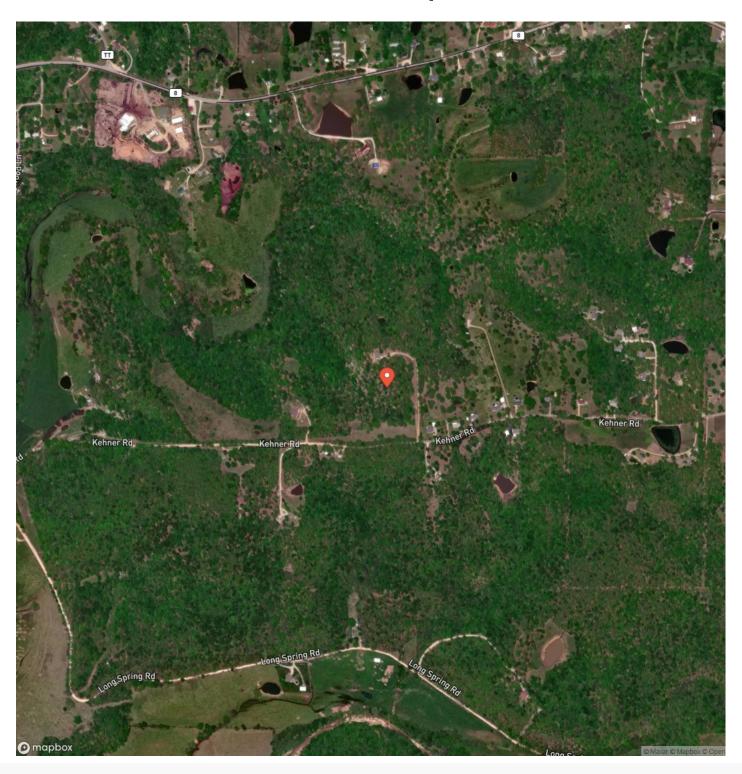

say WOW! as soon as you walk in. Custom kitchen with wood countertops, smart refrigerator, a finished walkout basement, huge deck looking out over the pool and the home features smart lighting and a 2car garage for all of your toys. The 16ac of gently rolling Ozarks is completely fenced and set up for horses or cattle with a new barn that has 2 stalls for horses, drive thru setup for easy clean up as well as loading hay and feed. The home is secluded down a beautiful drive near the back of the property. Just 3miles from Steelville, the floating capital of MO! And just a few minutes off I44 making it an easy commute into STL. Come take a look at this beauty!



# Kehner Acres Steelville, MO / Crawford County















# **Locator Map**





# **Locator Map**





# **Satellite Map**





# LISTING REPRESENTATIVE

For more information contact:



Representative

Jerry Hunter

Mobile

(573) 578-0717

Emai

yourlandhunter@gmail.com

Address

21475 State Route M

City / State / Zip

Newburg, MO 65550

| <u>NOTES</u> |   |  |  |
|--------------|---|--|--|
|              |   |  |  |
|              |   |  |  |
|              |   |  |  |
| _            | _ |  |  |
|              |   |  |  |



| <u>NOTES</u> |  |  |  |  |  |  |  |
|--------------|--|--|--|--|--|--|--|
|              |  |  |  |  |  |  |  |
|              |  |  |  |  |  |  |  |
|              |  |  |  |  |  |  |  |
|              |  |  |  |  |  |  |  |
|              |  |  |  |  |  |  |  |
|              |  |  |  |  |  |  |  |
|              |  |  |  |  |  |  |  |
|              |  |  |  |  |  |  |  |
|