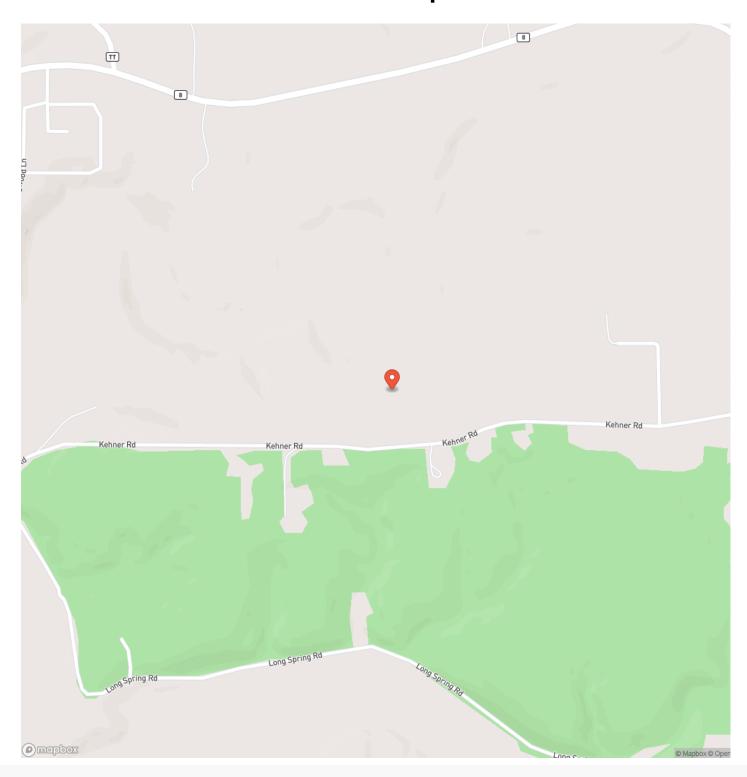

ttention to every detail will certainly make you say WOW! as soon as you walk in. Custom kitchen with wood countertops, smart refrigerator, a finished walkout basement, huge deck looking out over the pool and the home features smart lighting and a 2car garage for all of your toys. The 16ac of gently rolling Ozarks is completely fenced and set up for horses or cattle with a new barn that has 2 stalls for horses, drive thru setup for easy clean up as well as loading hay and feed. The home is secluded down a beautiful drive near the back of the property. Just 3miles from Steelville, the floating capital of MO! And just a few minutes off I44 making it an easy commute into STL. Come take a look at this beauty!



# Kehner Acres Steelville, MO / Crawford County















# **Locator Map**





# **Locator Map**





# **Satellite Map**





# LISTING REPRESENTATIVE

For more information contact:



Representative

Jerry Hunter

Mobile

(573) 578-0717

Emai

yourlandhunter@gmail.com

Address

21475 State Route M

City / State / Zip

Newburg, MO 65550

| <u>NOTES</u> |   |  |  |
|--------------|---|--|--|
|              |   |  |  |
|              |   |  |  |
|              |   |  |  |
| _            | _ |  |  |
|              |   |  |  |



| <u>NOTES</u> |  |  |  |  |  |  |  |
|--------------|--|--|--|--|--|--|--|
|              |  |  |  |  |  |  |  |
|              |  |  |  |  |  |  |  |
|              |  |  |  |  |  |  |  |
|              |  |  |  |  |  |  |  |
|              |  |  |  |  |  |  |  |
|              |  |  |  |  |  |  |  |
|              |  |  |  |  |  |  |  |