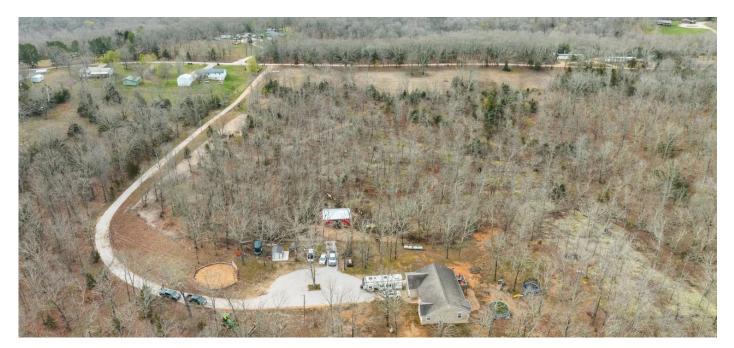

# **PROPERTY DESCRIPTION**

This beautiful custom designed home with a very comfortable, open-concept floor plan and attention to every detail will certainly make you say WOW! as soon as you walk in. Custom kitchen with wood countertops, smart refrigerator, a finished walkout basement, huge deck looking out over the pool and the home features smart lighting and a 2car garage for all of your toys. The 16ac of gently rolling Ozarks is completely fenced and set up for horses or cattle with a new barn that has 2 stalls for horses, drive thru setup for easy clean up as well as loading hay and feed. The home is secluded down a beautiful drive near the back of the property. Just 3miles from Steelville, the floating capital of MO! And just a few minutes off I44 making it an easy commute into STL. Come take a look at this beauty!